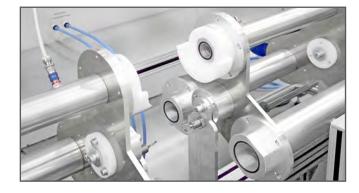

The constructive design of the devices enables clamping of a large number of different meter sizes and meter connections. This contains additional meter components as there are inlet sections or outlet sections or flow straighteners. The delivery range containes as well the upgrading of existing inotech test rigs or other brand test rigs.

Greatest possible flexibility by the pipe in pipe system for nominal diameters in the range of DN25 - DN600

Rapid clamping system by the turret design for maximum 5 different nominal diameter up to DN150