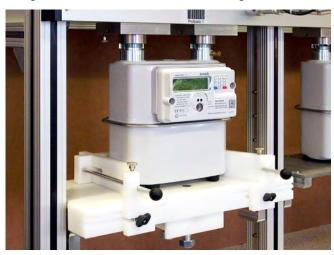

Delivery range meter clamping devices:

Domestic gas meters

 (e.g. Diaphragm gas meters, Smart Meters, ...)

Maximum adaptability by the inotech meter clamping devices

 Industrial gas meter (rotary piston gas meters, turbine gas meters, supersonic gas meter ...)