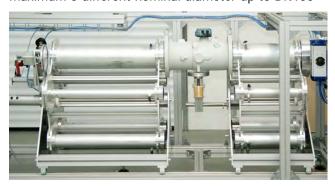

## Meter Clamping Device

Greatest possible flexibility by the pipe in pipe system for nominal diameters in the range of DN25 - DN600

Rapid clamping system by the turret design for maximum 5 different nominal diameter up to DN150