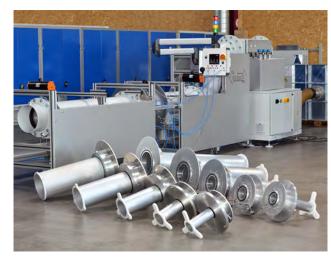

#### Delivery Range Meter Clamping Device

## Meter Clamping Device

The constructive design of the devices enables clamping of a large number of different meter sizes and meter connections. This contains additional meter components as there are inlet sections or outlet sections or flow straighteners. The delivery range containes as well the upgrading of existing inotech test rigs or other brand test rigs.