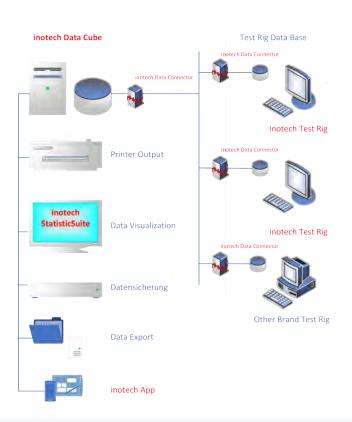

### Statistic Suite

The inotech test software contains beside the modules for the process control and the measurement data logging as standard equipment a data base. In order to merge the data bases of several test rigs in a central database inotech offers the Statistic Suite Connector-Software. This software offers the opportunity to administer the data of inotech test rigs and other test rigs in a central data base.

The evaluation and the export of the centralized data can be executed with the inotech Statistic Suite Software.

The following functions are available as standard:

- Visualization of the calibration data with an individual configurable search and filter function
- Visualization of the test rig data with the state variables and the hours of operation

- Visualization of the productivity data with quantities and error rates of the calibrated meters over freely selectable time periods
- Analysis of the test rig availability with the information about failures with causes and time stamps
- Individual configurable printer output of all evaulations
- Graphical presentation of the measuring data in form of bar and pie charts
- Data export of the raw data and the evaluations
- Central data backup on individual selectable drives

#### Installation Statistic Suite

The installation of the inotech Data Cube Software can be done at new test rigs or as well at existing test rigs. The integration of additional test rigs is possible at any time.