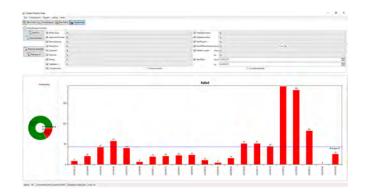

The evaluation and the export of the centralized data can be executed with the inotech Statistic Suite Software.

The following functions are available as standard:

- Visualization of the calibration data with an individual configurable search and filter function
- Visualization of the test rig data with the state variables and the hours of operation

- Visualization of the productivity data with quantities and error rates of the calibrated meters over freely selectable time periods
- Analysis of the test rig availability with the information about failures with causes and time stamps
- Individual configurable printer output of all evaulations
- Graphical presentation of the measuring data in form of bar and pie charts
- Data export of the raw data and the evaluations
- Central data backup on individual selectable drives