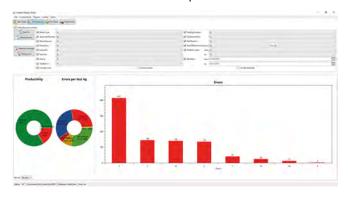

- Visualization of the productivity data with quantities and error rates of the calibrated meters over freely selectable time periods
- Analysis of the test rig availability with the information about failures with causes and time stamps
- Individual configurable printer output of all evaulations
- Graphical presentation of the measuring data in form of bar and pie charts
- Data export of the raw data and the evaluations
- Central data backup on individual selectable drives