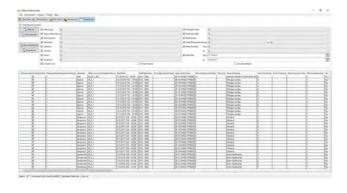

The evaluation and the export of the centralized data can be executed with the inotech Statistic Suite Software.

The following functions are available as standard:

- Visualization of the calibration data with an individual configurable search and filter function
- Visualization of the test rig data with the state variables and the hours of operation